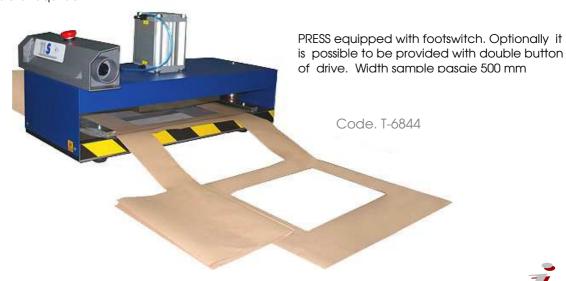

Code. T- 6844 **PP-DIN model** - DIN A4 (210 x 297 mm) - Paper Code. T- 6844 **PP-LETTER model -** LETTER 8,5 x 11 inches - Paper

Optional: Drive by double button pulser

Pneumatic presses of cut operated by pneumatic foot switch, that incorporate protective acrylic screen to have security during the cut process. Made with elements of precision cutting, which assures high accuracy in the dimensions cut of the samples. The cut samples, fall by gravity to the inferior zone of the press.