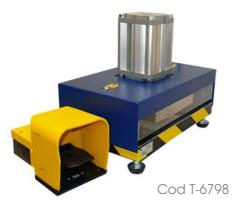

- Easy to operate q
- Rapidity and precision
- Transparent screen of security (CE) q
- **Robust Construction**

Code T-3170

Code. T- 3169 - **PP-10 model** - 152,4 x 12,7 mm - Paper Code. T- 3165 - **PP-15 model** - 300 x 15 mm - Paper Code. T- 3170 - **PP-100 model** - 100 ó 50 cm<sup>2</sup> - Paper Code. T- 3171 **PP-100/T model** - 100 ó 50 cm<sup>2</sup> - Tissue Paper Code. T- 6798 **PP-200 model** - 200 x 200 mm - Paper

\* Designed for cutting Paper (Liner / Medium)..., for others materials, specifications or samples are required

DIMENSIONS & WEIGHT, example of code. T-6798:

Dimensions: 240 x 260 x 360 mm (W x D x H) 430 x 550 x 610 mm (W x D x H) Box for Transport:

Weight Net/Gross: 40 Kg / 62 Kg **DELIVERY CONTENT:** 

> Pneumatic DIE CUTTER PRESSE + foot switch I

CONNECTIONS

> Compressed air: 600 kPa

Doc.: PRESSES-1-1-H-I-1